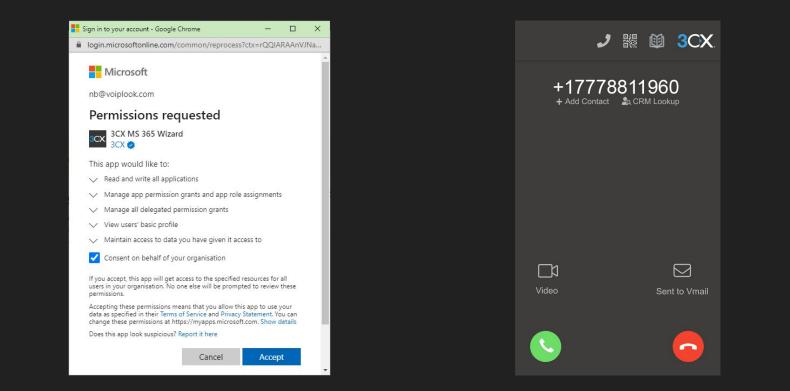

## Update 8 - Office 365

- Office 365 integration configuration much easier
  - Improved User Sync & Contact Sync
  - Improved Event logging for troubleshooting
  - Ability to use SharePoint for backups and recordings
  - Ability to create a contact in MS 365 from new caller ID
  - Add and search in MS 365 contacts from web client