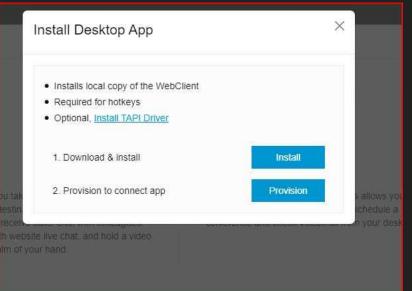

rc$  Office 365
  - CRM Server Side Integration
  - Better Reports
  - IP Phone Provisioning & Management
  - Plantronics Headset





## Update 8 - Office 365

- Office 365 integration configuration much easier
  - Improved User Sync & Contact Sync
  - Improved Event logging for troubleshooting
  - Ability to use SharePoint for backups and recordings
  - Ability to create a contact in MS 365 from new caller ID
  - Add and search in MS 365 contacts from web client



#### Update 8 - Office 365



**Q** peoplefone



# Update 8 - CRM Server Side Integration

- Complete revamp of code
  - Reviewed all integrations
  - Add contacts to the CRM from an inbound call
  - Add and search the CRM contacts from within the webclient



# Update 8 - TAPI Support

v18 Desktop APP Provides TAPI support







# Update 8 - Improved Reports

- Completely new reports from Web Client
  - Many issues fixed
  - Reports merged and simplified
  - Managers and Owner Roles can see reports



#### Update 8 - Improved Reports

| CX - Admin Console - 3CX | • * : - ·                                                                                                                                                                                                                                                                            |                                                                                                                         | × 🦻 Admin           |                                                        |          |          | د ا                  | 🤳 🖩 🛍 3CX              |  |
|-